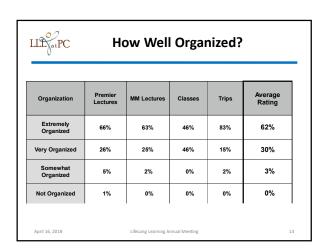

|  |

| Level of Interest?                                                       |     |     |     |     |     |  |  |
|--------------------------------------------------------------------------|-----|-----|-----|-----|-----|--|--|
| Interest Level Premier Lectures MM Lectures Classes Trips Average Rating |     |     |     |     |     |  |  |
| Extremely<br>Interesting                                                 | 69% | 63% | 75% | 75% | 70% |  |  |
| Very Interesting                                                         | 27% | 24% | 22% | 22% | 25% |  |  |
| Somewhat<br>Interesting                                                  | 4%  | 42% | 3%  | 3%  | 13% |  |  |
| Not Interesting                                                          | 0%  | 4%  | 0%  | 0%  | 1%  |  |  |



| Did Event Meet Expectations? |                     |             |         |       |                   |  |
|------------------------------|---------------------|-------------|---------|-------|-------------------|--|
| Expectations                 | Premier<br>Lectures | MM Lectures | Classes | Trips | Average<br>Rating |  |
| Exceeded<br>Expectations     | 64%                 | 55%         | 15%     | 62%   | 47%               |  |
| Met Expectations             | 30%                 | 30%         | 69%     | 36%   | 42%               |  |
| Somewhat Met<br>Expectations | 6%                  | 6%          | 15%     | 17%   | 12%               |  |
| Did Not Meet<br>Expectations | 1%                  | 1%          | 0%      | 0%    | 1%                |  |

| Like More Events?